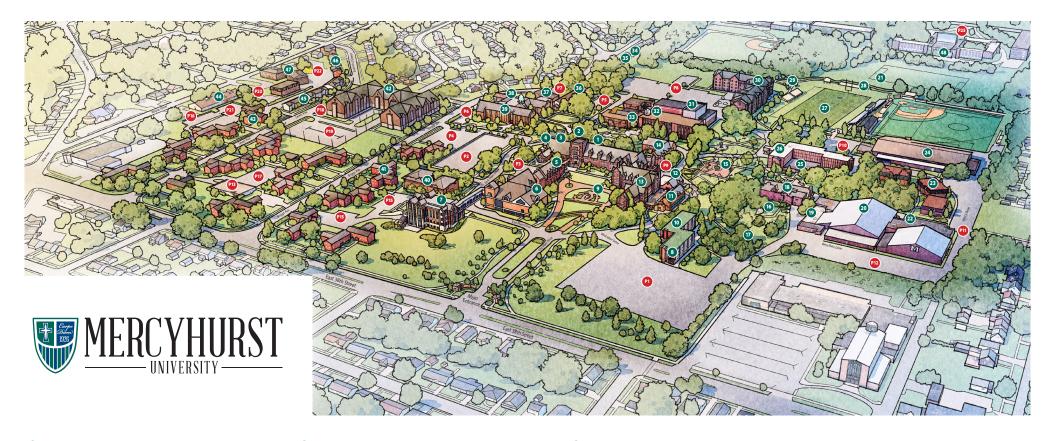

- Old Main (Admissions)
- O'Neil Tower
- Christ the King Chapel
- 4 Queen's Chapel
- Weber Hall & Taylor Little Theatre
- 6 Hammermill Library
- Center for Academic Engagement
- 8 Sports Medicine & Exercise Science
- Mary Garden
- McAuley Hall & Police & Safety Offices (Lower Level)
- Grotto Commons Dining Hall
- 22 Sullivan Hall & Mercy Heritage Room
- 13 Egan Hall
- Preston Hall
- Trinity Green
- 16 Grotto
- 4 Alumni Park

- Carolyn Herrmann Student Union & The Roost
- Athletic Training
- 20 Athletic Center
- 21 Athletic Fields
- Recreation & Fitness Center
- Mercy Apartments
- Mercyhurst Ice Center
- 25 Football & Lacrosse Offices
- 26 Baldwin Hall
- 27 Saxon Stadium
- 28 Alumni Hill Pavillion
- Mercy Walkway (to Mercyhurst Prep & Nursing Facility)
- 30 Warde Hall
- Mary D'Angelo Performing Arts Center
- Zurn Hall & Baltus Observatory
- 33 danceSpace
- 34 Briggs Hall Annex

- 35 Psychology
- Warde Townhouses
- 37 Bookstore
- 38 Cohen Student Health Center
- 39 Audrey Hirt Academic Center & Walker Recital Hall
- 40 Duval Appartments
- 41 Briggs Apartments
- 42 Ryan Hall
- 43 Lewis Apartments
- 49 Physician Assistant Program
- 45 Lewis Townhouses
- 46 41st Street Townhouses
- Wayne Street Apartments
- 48 Nursing Facility

## **PARKING**

**Nursing Facility** 

Athletic Events P1, P8, P10, P11, P12 Concert Hall Events P1, P8, P10, P12 Visitor/Admissions Р3 Warde Hall Р8 Sullivan Hall P1 Zurn Hall P8 Audrey Hirt Academic Center P4, P6 Student Residence Halls P5, P17, P18, P19, P21, P22, P23 Center for Academic Engagement P15 P16 Physician Assistant Program Bookstore P7 Parking Ramp P2, P13